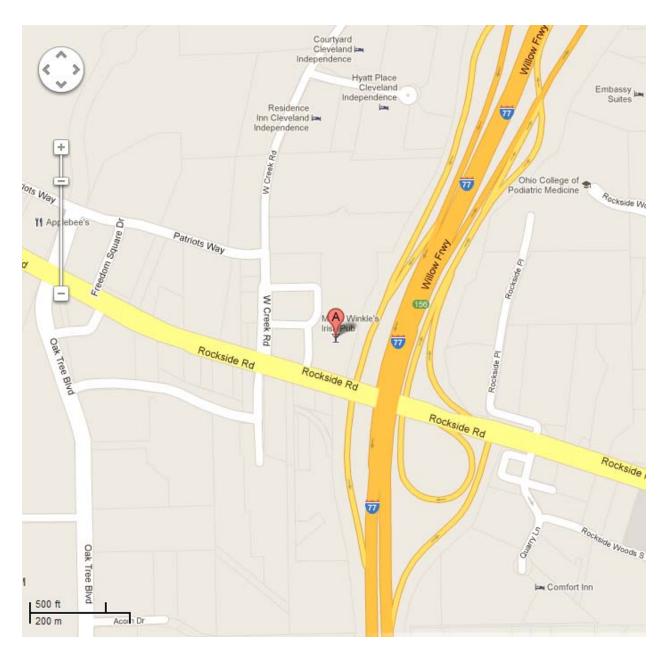

# MarketVision Research Cleveland Facility

5005 Rockside Rd, Ste 1121

Independence, OH 44131

# **MarketVision Research Cleveland Facility**

5005 Rockside Rd, Ste 1121 Independence, OH 44131

4. Turn right onto Rockside Rd

5. Take an immediate right into the first driveway. Park in the rear of the building or on the front-right. We are the tallest office building on Rockside Road. The top is lighted with green lighting

#### From East:

- 1. Take I-480 W
- 2. Take exit 20A-20B for I-77 N/I-77 S toward Cleveland/Akron
- 3. Take exit 20A on the left for Interstate 77 S
- 4. Follow signs for Rockside Rd/Independence/7 Hills (Exit 155)
- 5. Turn right onto Rockside Rd
- 6. Take an immediate right into the first driveway.

#### From North:

- 1. Take I-77 S
- 2. Follow signs for Rockside Rd/Independence/7 Hills (Exit 155)
- 3. Turn right onto Rockside Rd
- 4. Take an immediate right into the first driveway.

#### From South

- 1. Take I-77 N
- 2. Follow signs for Rockside Rd/Independence/7 Hills (Exit 155)
- 3. Turn left onto Rockside Rd
- 4. After the traffic light turn right into the parking lot. Park in the rear of the building or on the front-right.